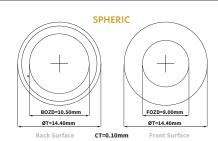

#### **PARAMETERS**

SPH, MF: 8.50 BASE CURVE (mm) TOR, MFT: 8.70

DIAMETER (mm) 14.40

SPHERES (D) SPH ±30.00 (0.50 after ±6.00)

TOR, MF, MFT ±30.00 (0.50 after +4.00/-6.00)

CYLINDERS (D) -0.75 to -7.75 (0.50)

AXES (º) All (5°)

CN +1.25/+2.25 **ADDITION** 

CD +1.50/+2.50