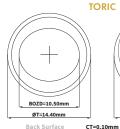

#### **PARAMETERS**

SPH, MF: 8.50 BASE CURVE (mm) TOR, MFT: 8.70

DIAMETER (mm) 14.40

SPHERES (D) SPH ±30.00 (0.50 after ±6.00)

TOR, MF, MFT ±30.00 (0.50 after +4.00/-6.00)

CYLINDERS (D) -0.75 to -7.75 (0.50)

AXES (º) All (5°)

CN +1.25/+2.25 **ADDITION** 

CD +1.50/+2.50