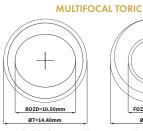

MULTIFOCAL

**TORIC** 

MULTIFOCAL TORIC

#### **PARAMETERS**

SPH, MF: 8.50 BASE CURVE (mm) TOR, MFT: 8.70

DIAMETER (mm) 14.40

SPHERES (D) SPH ±30.00 (0.50 after ±6.00)

TOR, MF, MFT ±30.00 (0.50 after +4.00/-6.00)

CYLINDERS (D) -0.75 to -7.75 (0.50)