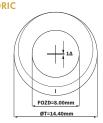

#### **PARAMETERS**

SPH, MF: 8.50 BASE CURVE (mm) TOR, MFT: 8.70

DIAMETER (mm) 14.40

SPHERES (D) SPH ±30.00 (0.50 after ±6.00)

TOR, MF, MFT ±30.00 (0.50 after +4.00/-6.00)

CYLINDERS (D) -0.75 to -7.75 (0.50)

AXES (º) All (5°)

CN +1.25/+2.25 **ADDITION** 

CD +1.50/+2.50