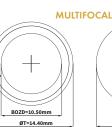

#### **PARAMETERS**

SPH, MF: 8.50 BASE CURVE (mm) TOR, MFT: 8.70

DIAMETER (mm) 14.40

SPHERES (D) SPH ±30.00 (0.50 after ±6.00)

TOR, MF, MFT ±30.00 (0.50 after +4.00/-6.00)

CYLINDERS (D) -0.75 to -7.75 (0.50)